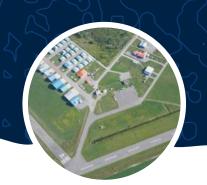

#### LOCATION

- Easily accessible from CFB Trenton, CFB Kingston, CFB Petawawa, NDHQ
- Public airport accredited by Transport Canada
- Triangular runway; four directions for take off and landing, two directions for emergency
- 350 acre airfield
- Private radio frequencies from Industry Canada for DZ operation
- Private hangar
- 4,000' runway (accommodating variety of aircraft, inc. C-130 Hercules)
- Private water access
- Indoor air-conditioned classroom
- Close proximity to catering, grocery stores, gas stations

#### LANDING AREAS

- 7 acres dedicated landing space
- Obstacle-free landing areas
- Separate landing area for students and advanced jumpers
- Varied, confined landing areas
- Water landing areas