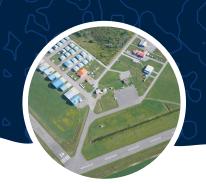

#### LOCATION

- Easily accessible from CFB Trenton, CFB Kingston, CFB Petawawa, NDHQ
- Public airport accredited by Transport Canada
- Triangular runway; four directions for take off and landing, two directions for emergency
- 350 acre airfield
- Private radio frequencies from Industry Canada for DZ operation
- Private hangar
- 4,000' runway (accommodating variety of aircraft, inc. C-130 Hercules)
- Private water access
- Indoor air-conditioned classroom
- Close proximity to catering, grocery stores, gas stations

#### LANDING AREAS

- 7 acres dedicated landing space
- Obstacle-free landing areas
- Separate landing area for students and advanced jumpers
- Varied, confined landing areas
- Water landing areas